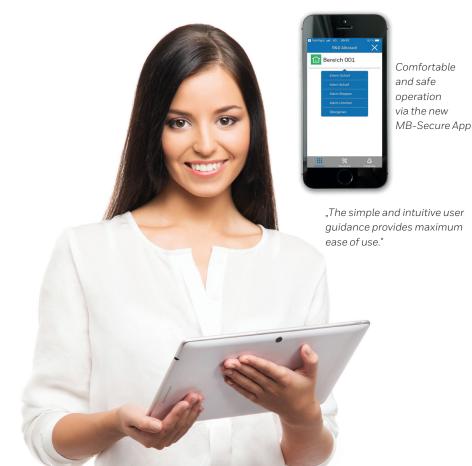

## Multifunctional – we keep moving

**TouchCenter plus** – The MB-Secure can be operated intuitive and dialogueguided. The uniform user interface makes it easier for installers to program, allowing the customized assignment of key functions. For the user, the intuitive design and clear arrangement of functions also bring tangible benefits.