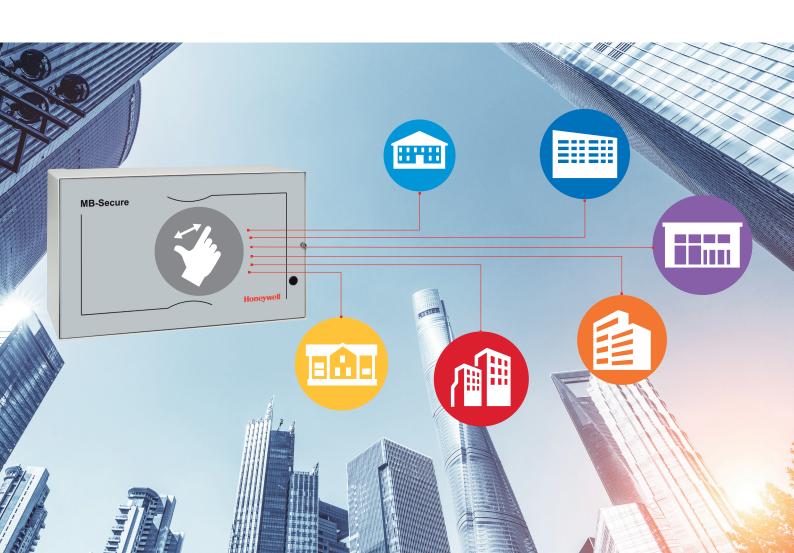

## Security for planning and investment - we adapt

Over time, the security requirements change. MB-Secure faces these challenges and adapts to every new condition. Our web portal offers continuously license options, on which installers can access at any time for functional extensions.

- Kiosk, apartment, small detached house store (e.g. chain stores)
- Two-family house, kindergartens, Small business
- Multi-family house, municipal area, Food & Electrical Markets
- Commercial, Corporate & Administrative Buildings, production facilities, banks, Financial institutions
- Museums, historical sites, Art
- Commercial, very large plants, Production

## So that you will feel safe in the future.

With the MB-Secure, Honeywell Commercial Security provides an intrusion panel of the latest generation, which enables cross-trade applications for specific and changing requirements. Due to the versatility of the MB-Secure a wide variety of objects can be equipped, individually licensed and configured-tailor-made, intelligent security solutions for wide range of industries.