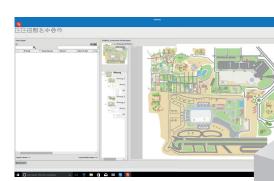

## Innovative software for sustainable hazard management.

Honeywell Commercial Security offers cross-trade solutions for a wide range of applications in hazard management.

Such integrated systems consist of the sum of several individual trades. The hazard management system WINMAG plus bundles the information of all integrated systems under one user-friendly operating surface and offers farreaching control functions.

The well-thought complete solutions can - individually adapted to the respective needs - include intrusion detection technology, access control, Time Hazard management, Video technology and escape route technology This allows access to up to 512 doors and 10,000 users directly per one MB-Secure.