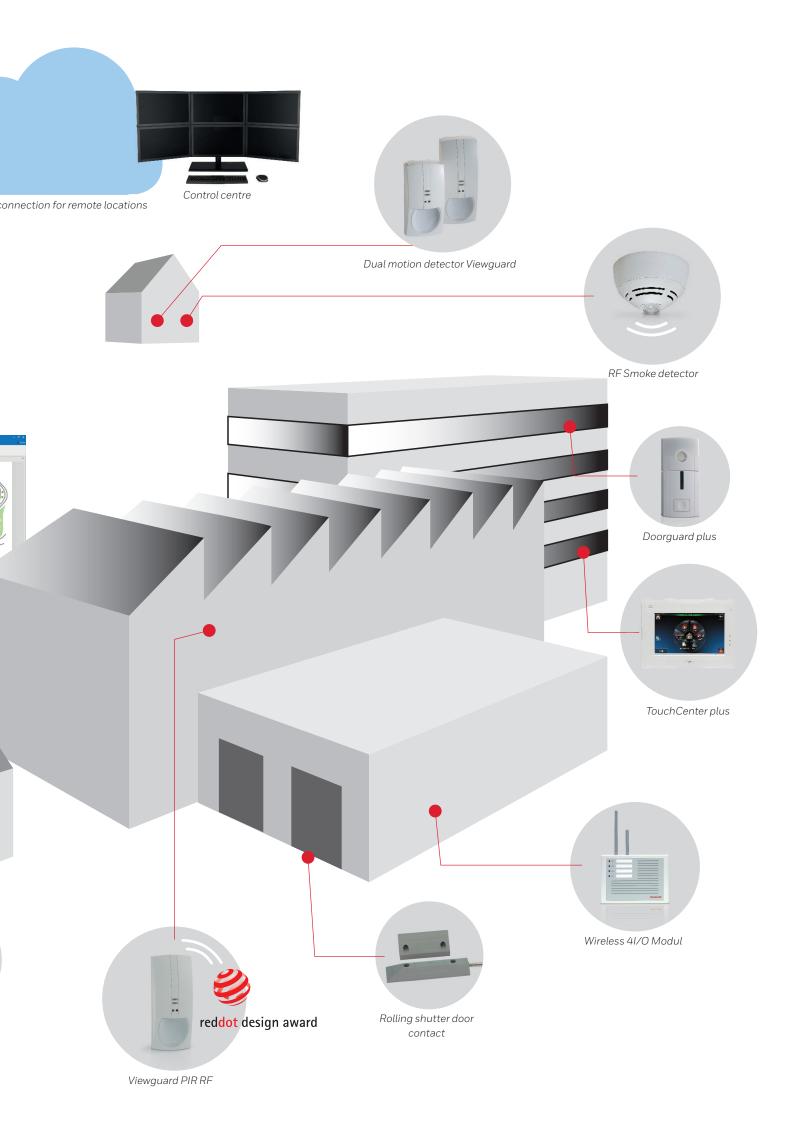

Viewguard – the DUAL motion detectors have two independent working sensor systems, PIR motion detectors and microwave sensor. The operating principle of the detector is based on an intelligent linking of the two sensor systems and is characterized by optimal alarm detection at extremely high false alarm security. For complete detection, the detectors have a high-quality mirror optic.

**LuminAXS** – the reader is suitable for arming and disarming of the intrusion alarm system and offers additional access control functions.

In addition to the flat and robust housing the reader is available in various interfaces so that a wide range of applications is offered.

**Sensors and detectors** – recognize reliable danger.

Our detectors and sensors guarantee a reliable indoor and outdoor surveillance and increase the sense of safety.

Remote

User management for Access Control

Control centre

luminAXS