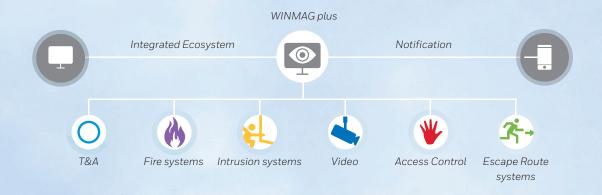

## Innovative software for sustainable hazard management.

Honeywell Commercial Security offers cross-trade solutions for a wide range of applications in hazard management.

Such integrated systems consist of the sum of several individual trades. The hazard management system WINMAG plus bundles the information of all integrated systems under one user-friendly operating surface and offers farreaching control functions.

The well-thought complete solutions can - individually adapted to the respective needs - include intrusion detection technology, access control, Time Hazard management, Video technology and escape route technology This allows access to up to 512 doors and 10,000 users directly per one MB-Secure.

Via open interfaces to thirdparty systems there are almost unlimited integration options available. It is possible as of the adaptation of the corresponding software packages and the standard interface (TCP/IP). The benefits for your companies are obvious: Economic efficiency, simple extensibility, great flexibility and the latest technologies.